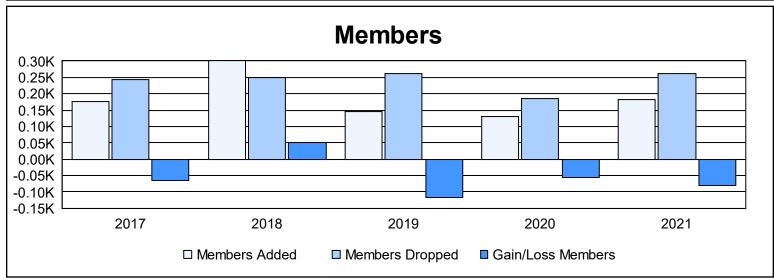

District LB 3 As of June 2021 Cumulative

| Year      | New<br>Clubs | Dropped<br>Clubs | Gain/<br>Loss<br>Clubs | New<br>Members | Charter<br>Members | Reinstate<br>Members | Transfer<br>Members | Total<br>Member<br>Added | Total<br>Members<br>Dropped | Gain/<br>Loss<br>Members |
|-----------|--------------|------------------|------------------------|----------------|--------------------|----------------------|---------------------|--------------------------|-----------------------------|--------------------------|
| 2016-2017 | 0            | 1                | -1                     | 171            | 0                  | 6                    | 0                   | 177                      | 243                         | -66                      |
| 2017-2018 | 3            | 1                | 2                      | 207            | 84                 | 6                    | 3                   | 300                      | 250                         | 50                       |
| 2018-2019 | 0            | 3                | -3                     | 129            | 6                  | 5                    | 5                   | 145                      | 262                         | -117                     |
| 2019-2020 | 0            | 1                | -1                     | 121            | 3                  | 2                    | 3                   | 129                      | 185                         | -56                      |
| 2020-2021 | 1            | 2                | -1                     | 97             | 33                 | 52                   | 0                   | 182                      | 263                         | -81                      |
| Average   | 1            | 2                | -1                     | 145            | 25                 | 14                   | 2                   | 187                      | 241                         | -54                      |