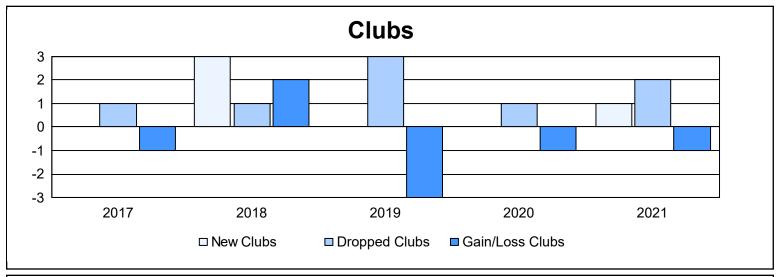

District LB 3 As of June 2021 Cumulative

| Year      | New<br>Clubs | Dropped<br>Clubs | Gain/<br>Loss<br>Clubs | New<br>Members | Charter<br>Members | Reinstate<br>Members | Transfer<br>Members | Total<br>Member<br>Added | Total<br>Members<br>Dropped | Gain/<br>Loss<br>Members |
|-----------|--------------|------------------|------------------------|----------------|--------------------|----------------------|---------------------|--------------------------|-----------------------------|--------------------------|
| 2016-2017 | 0            | 1                | -1                     | 171            | 0                  | 6                    | 0                   | 177                      | 243                         | -66                      |
| 2017-2018 | 3            | 1                | 2                      | 207            | 84                 | 6                    | 3                   | 300                      | 250                         | 50                       |
| 2018-2019 | 0            | 3                | -3                     | 129            | 6                  | 5                    | 5                   | 145                      | 262                         | -117                     |
| 2019-2020 | 0            | 1                | -1                     | 121            | 3                  | 2                    | 3                   | 129                      | 185                         | -56                      |
| 2020-2021 | 1            | 2                | -1                     | 97             | 33                 | 52                   | 0                   | 182                      | 263                         | -81                      |
| Average   | 1            | 2                | -1                     | 145            | 25                 | 14                   | 2                   | 187                      | 241                         | -54                      |